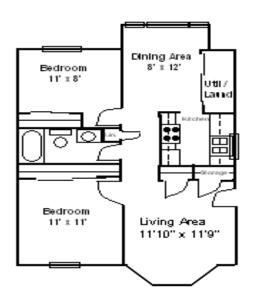

## Unit C 2 Bedroom Flat (2BF) 759 Square Feet

Monthly Base Price - \$1,126.00 - \$1,146.00 Buildings 11 & 13 - \$1,156.00 - \$1,166.00 Building 5 - \$1,176.00 - \$1,186.00