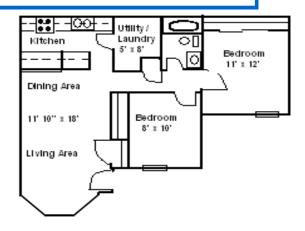

## Unit B 2 Bedroom Flat (2BF) 757 Square Feet

Monthly Base Price - \$1,126.00 - \$1,146.00 Buildings 11 & 13 - \$1,156.00 - \$1,166.00 Building 5 - \$1,176.00 - \$1,18600