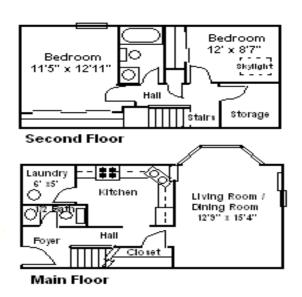

## Unit D 2 Bedroom Townhouse (2TH) 988 Square Feet

Monthly Base Price - \$1,176.00 - \$1,186.00 Buildings 11 & 13 - \$1,216.00 - \$1,236.00 Building 5 - \$1,236.00 - \$1,246.00