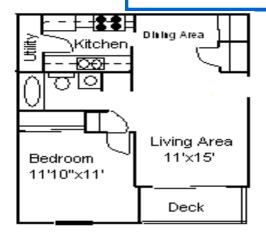

# Unit A 1 Bedroom Flat (1BF) 595 Square Feet

Monthly Base Price - \$966.00- \$976.00 Buildings 11 & 13 - \$986.00 - \$1,006.00 Building 5 - \$1,006.00 - \$1,016.00